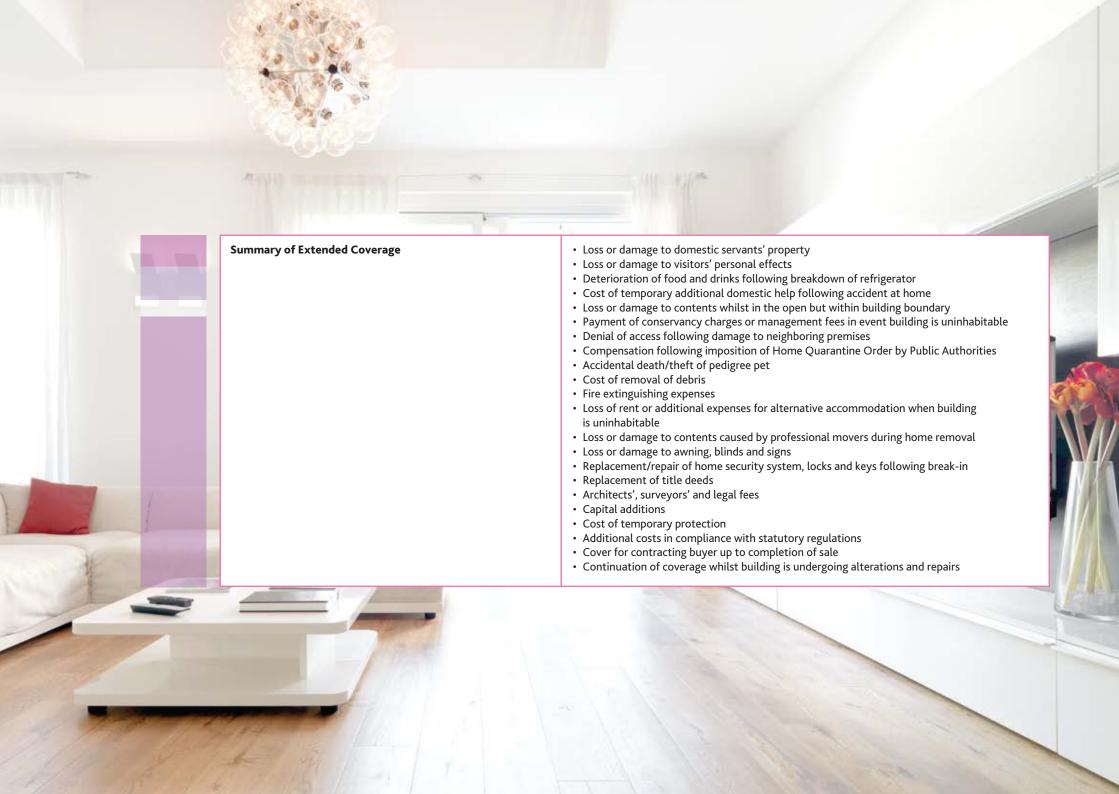

| 1000                     | 4000                                     | THE RESERVE TO SERVE THE PARTY OF THE PARTY |

- Sections 1 and 2 of the Policy are on First Loss Basis
- Definition of First Loss Basis: Total compensation payable for loss/damage due to an insured peril will be up to the total insured value regardless of actual values of the lost/damaged items
- Premises situated on road level or basement is subject to an excess of \$\$2,500 each and every loss in respect of flood claims
- · Premiums above include prevailing GST

The information provided here is a summary. Please refer to the actual policy wordings for the terms and conditions. More information about HomeCare is available on our website www.libertyinsurance.com.sg.